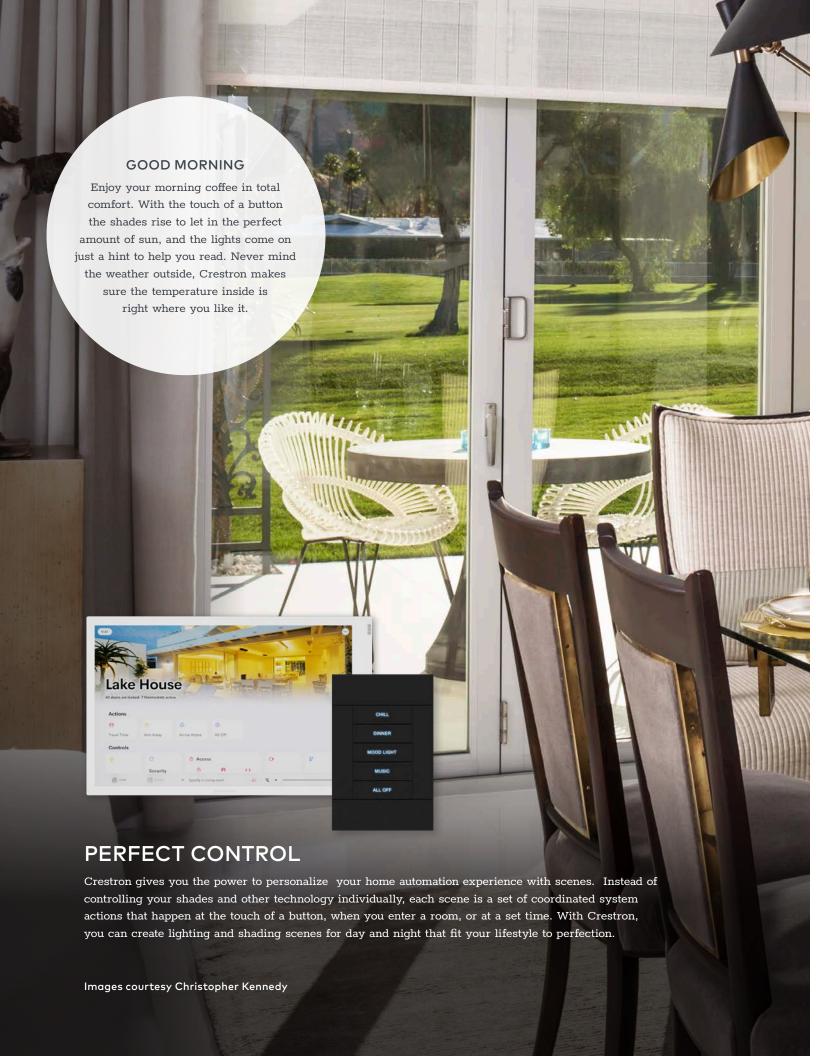

# THE MOST ADVANCED SHADE MOTORS

Thanks to our exclusive Digital QMT® shade motors, Crestron Roller Shades provide precision control and ultra-quiet performance backed by a limited lifetime warranty. Reduce glare without disrupting a little one's nap, or wake up naturally as your shades rise in silence to welcome the morning sun.

QMT motors are powerful yet compact, enabling elegant, unobtrusive installation options that complement your style. Best of all, Crestron shades are designed to work flawlessly with all of the technology in your home.