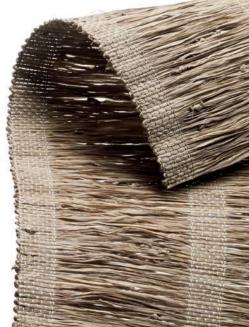

# LAVISH HANDWOVEN SHADES

The Hartmann&Forbes® Fabric Collection for Crestron features handwoven textiles for roller shades created for those who appreciate the benefit of handcrafted products created by artisans with a meticulous eye for detail. The entire collection is made from natural fibers sustainably grown and artfully hand loomed. Crafted with pride and infused with a rich sense of tradition, each custom weave brings a natural warmth, elegance and refinement to any room.