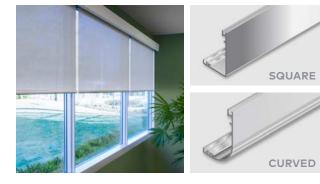

## **FASCIA**

Crestron shades are available with metal fascia in a range of colors. Or feel free to have your builder create beautiful custom fascia to conceal shade rollers.