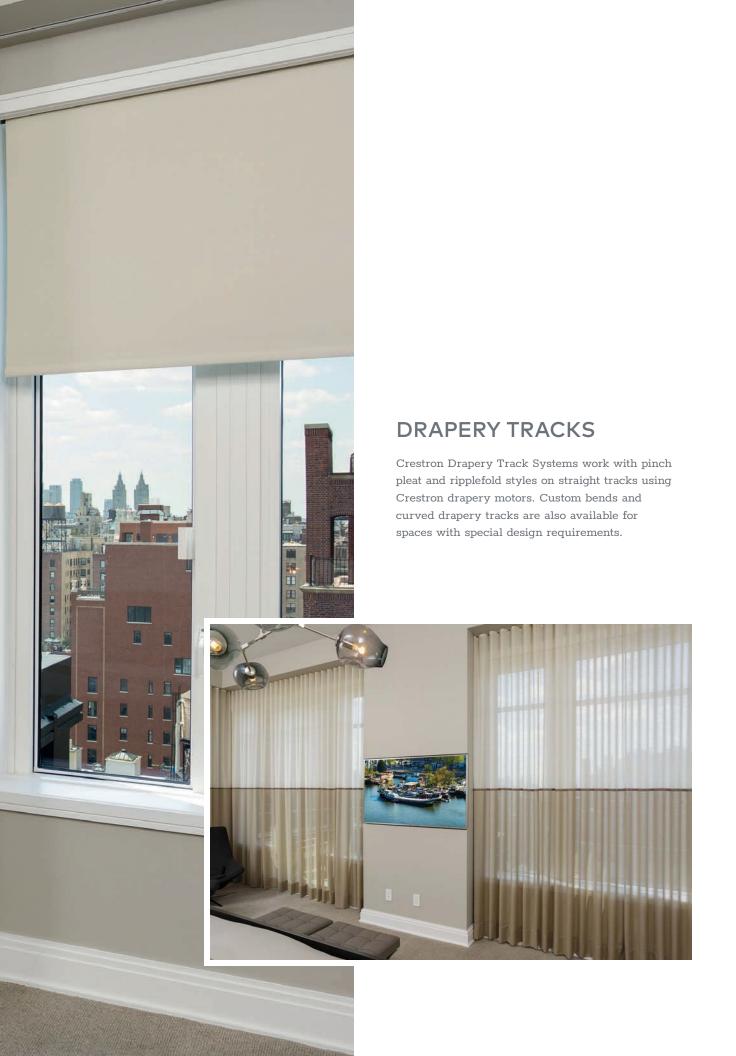

## **BATTERY-POWERED SHADES**

With a wireless construction that allows for seamless installation and operation, battery-powered shades are an innovative, convenient way to cover home windows. Remodels. Hard-to-reach windows. Replacing manual, corded products to enhance child and pet safety. Adding a motorized solution without in-the-wall wiring. The battery-powered possibilities are endless — and easy to achieve.

Crestron offers two battery-powered shade systems. First, our rechargeable lithium-ion battery roller shades, which provide uninterrupted performance for up to 12 months. Second is a D-cell battery shade system powered by eight, easily swappable batteries. Both feature our near-silent Digital QMT® shade motors and work seamlessly with Crestron Home, OS for the ultimate in control.

When it comes to hardware, battery-powered shades are available with Décor 3 Series and Architectural 3 Series design elements — so they look as sophisticated as they act.