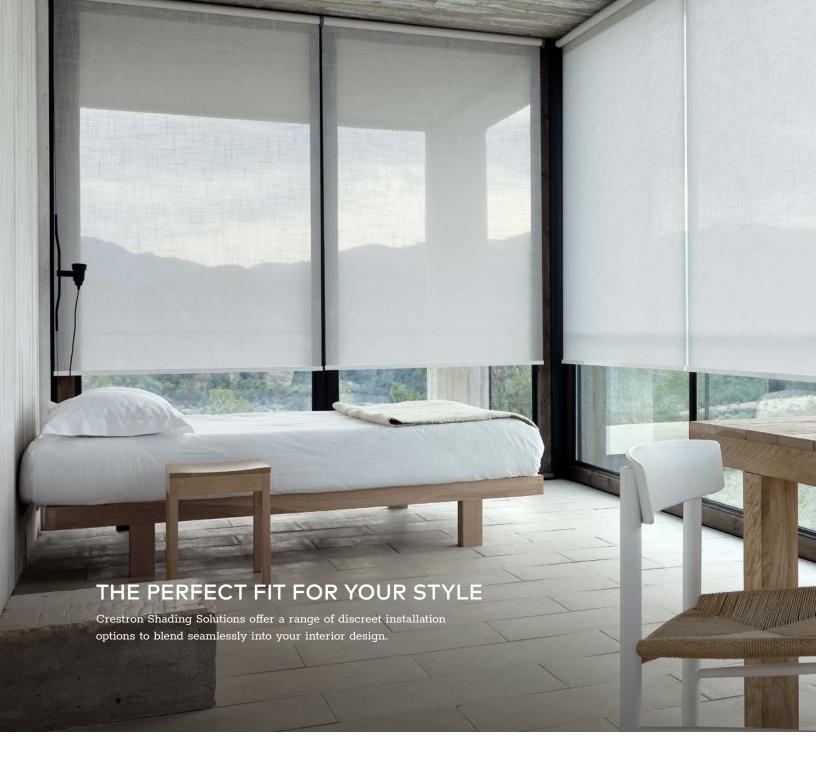

## **HIDDEN POCKETS**

For a clean, modern look, hide the rollers in a recessed pocket in the ceiling. This is the ultimate option for shades that literally disappear when not in use, leaving a pristine view from your windows. If this sounds like your style, it is important to plan ahead with your builder, as pockets need to be created during construction.

## **FASCIA**

Crestron shades are available with metal fascia in a range of colors. Or feel free to have your builder create beautiful custom fascia to conceal shade rollers.