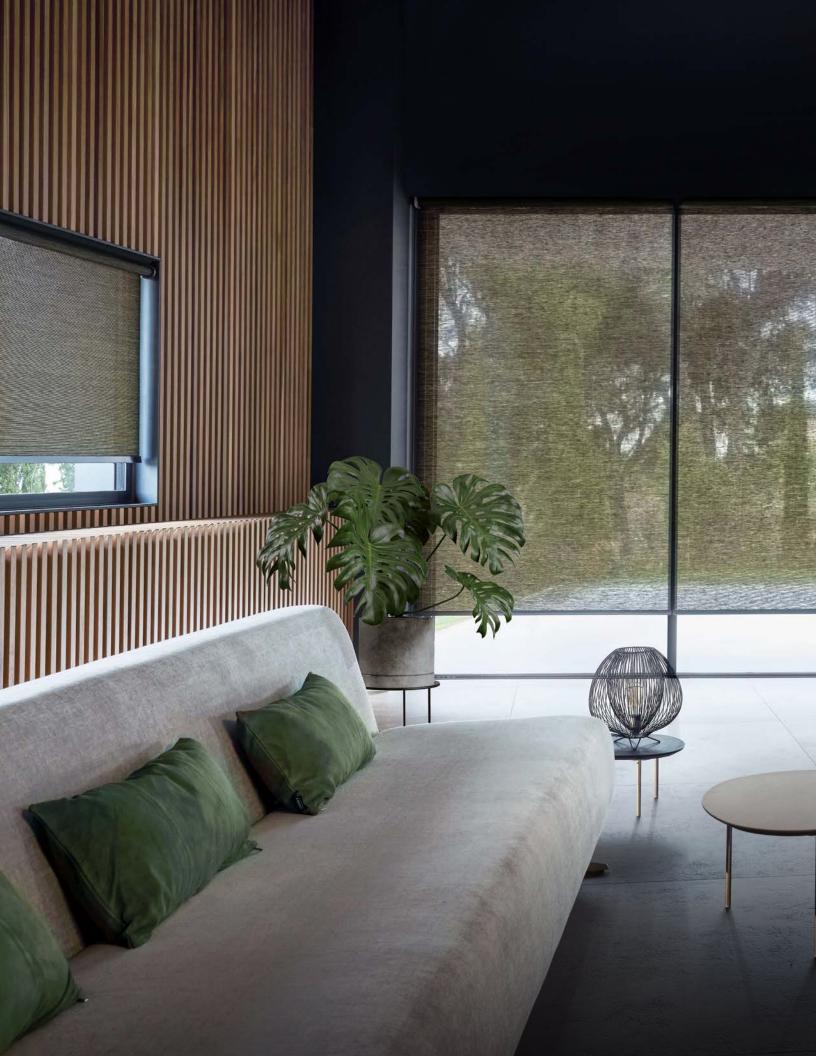

# FABRIC OPTIONS AND CHARACTERISTICS

Crestron fabric options help you effectively manage the sun's heat and glare to create interior spaces that are exceptionally comfortable as well as beautiful. What's more, selecting the optimum shade type for each room can lead to dramatic energy savings.

## LIGHT FILTERING FABRICS

Transmits diffused light, eliminating the perception of distinct images.

### Benefits

- UV protection
- Natural light and glare control
- Reduced solar heat gain
- Adds privacy