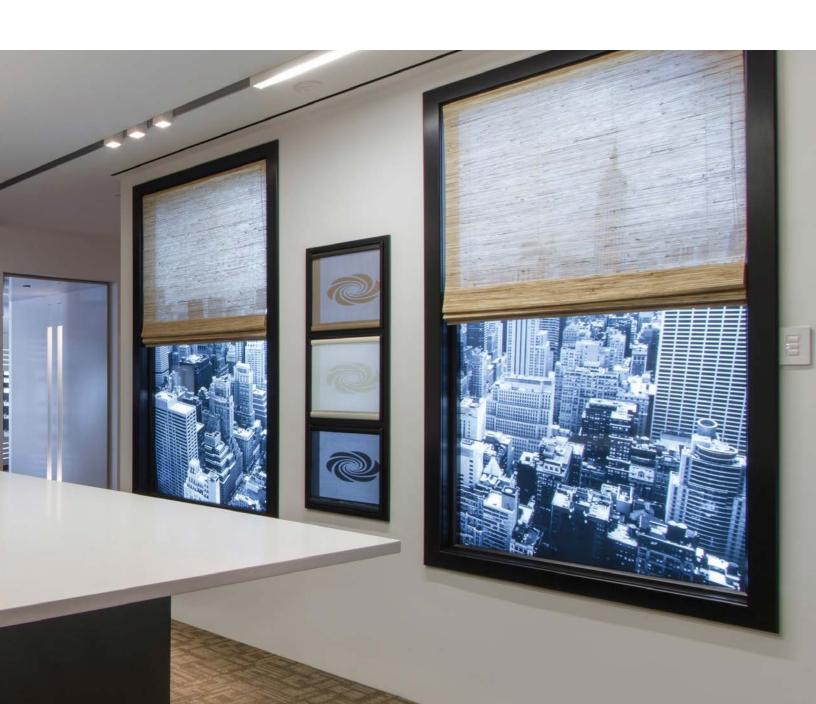

# STYLE THAT DRAWS ATTENTION

The Crestron shade fabric collections are second to none, providing hundreds of designer inspired colors and patterns to select from. You're sure to find the perfect complement to any design, from elegant and traditional to modern and sophisticated, Crestron provides you unparalleled beauty and style.

# LAVISH HANDWOVEN SHADES

The Hartmann&Forbes® Fabric Collection for Crestron features handwoven textiles for roller shades created for those who appreciate the benefit of handcrafted products created by artisans with a meticulous eye for detail. The entire collection is made from natural fibers sustainably grown and artfully hand loomed. Crafted with pride and infused with a rich sense of tradition, each custom weave brings a natural warmth, elegance and refinement to any room.