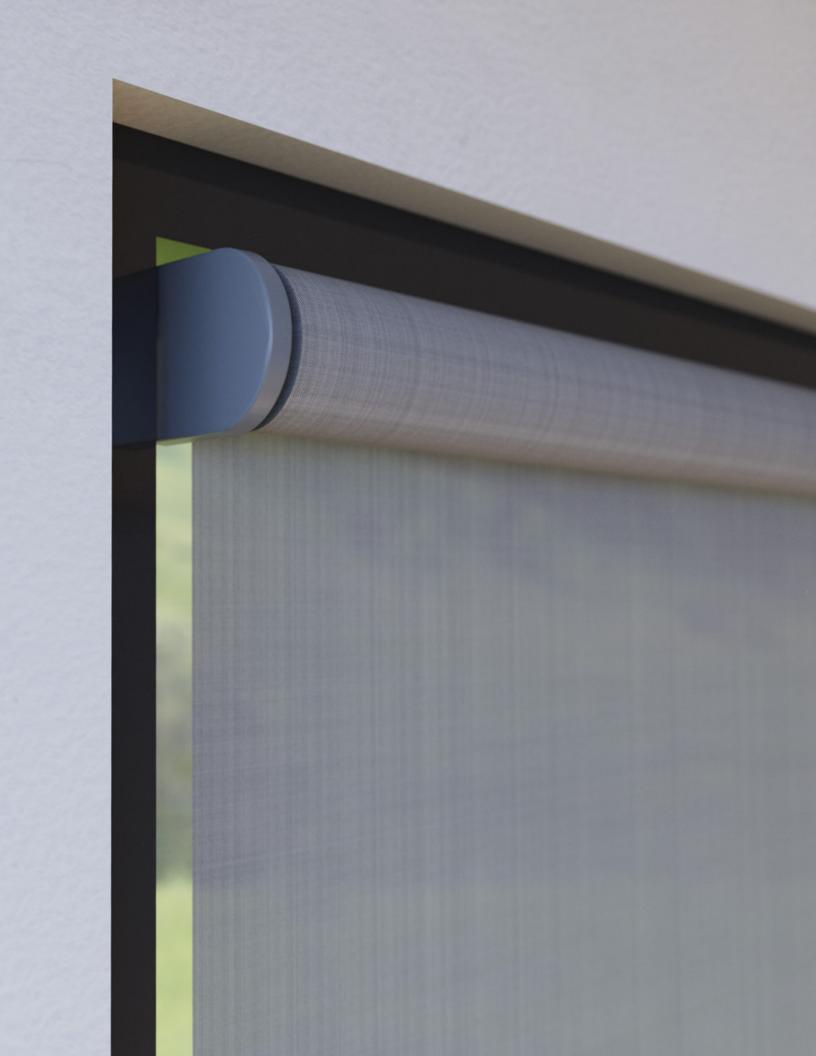

## **FASCIA**

Crestron shades are available with metal fascia in a range of colors. Or feel free to have your builder create beautiful custom fascia to conceal shade rollers.