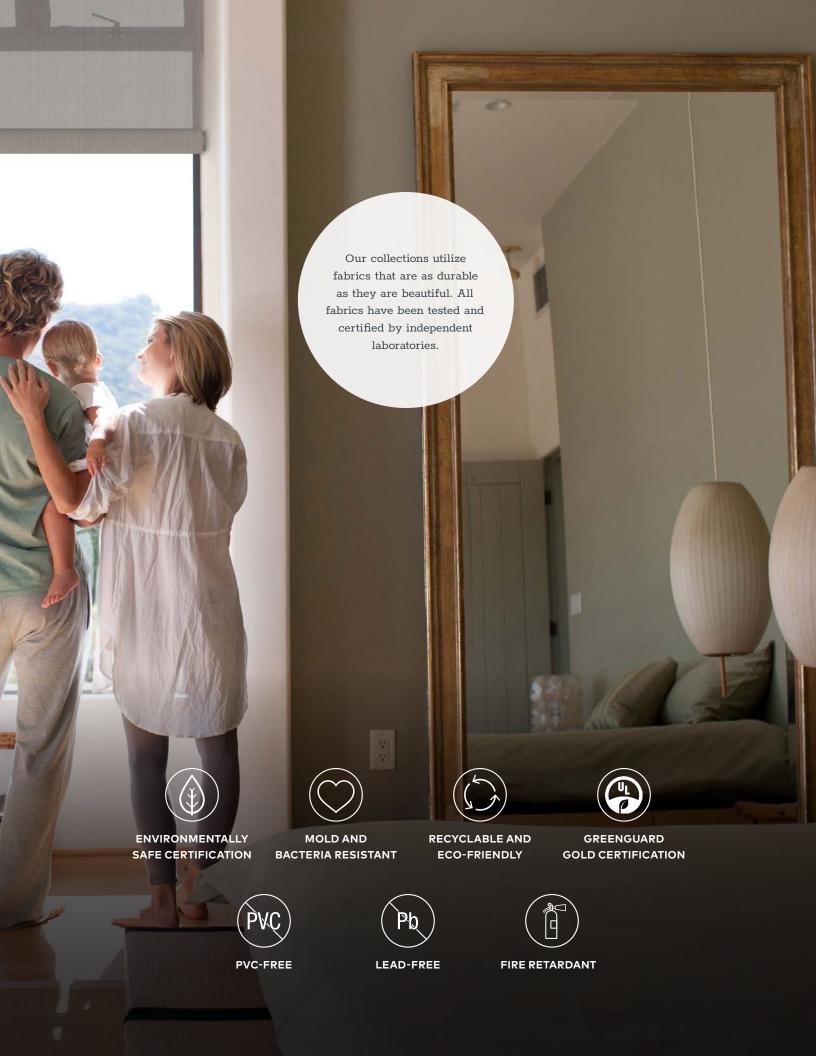

# STYLE THAT DRAWS ATTENTION

The Crestron shade fabric collections are second to none, providing hundreds of designer inspired colors and patterns to select from. You're sure to find the perfect complement to any design, from elegant and traditional to modern and sophisticated, Crestron provides you unparalleled beauty and style.

# FABRIC OPTIONS AND CHARACTERISTICS

Crestron fabric options help you effectively manage the sun's heat and glare to create interior spaces that are exceptionally comfortable as well as beautiful. What's more, selecting the optimum shade type for each room can lead to dramatic energy savings.