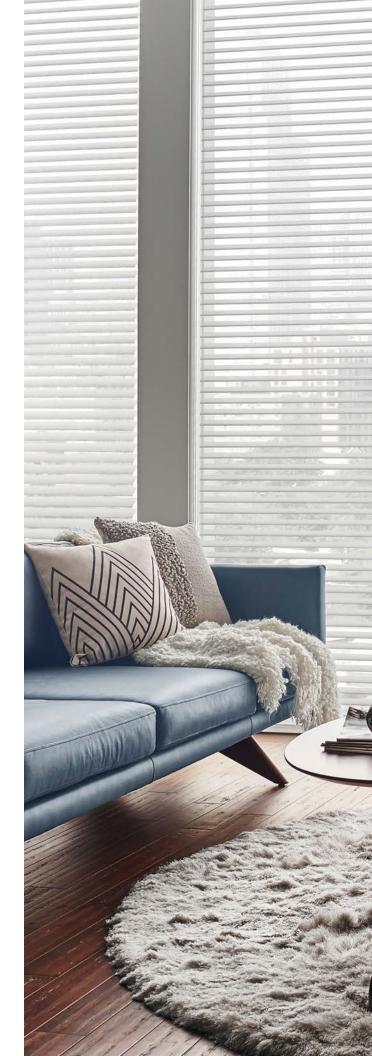

# HORIZONTAL SHEERS

An elegant Crestron shading solution that features horizontal fabric vanes floating between two layers of sheer, knitted fabric adding flexible natural light control to any room or space.

## **KEY FEATURES**

- Available in sizes up to 8' wide by 8' tall
- Can tilt open, closed or fully roll up to provide an unobstructed view
- Light filtering (translucent) fabrics available in 25 different colors/patterns
- Large 2.5" vanes provide approximately 1.25" view-through
- Uses QMT® 3 Series motor for silent yet robust operation
- Compatible with all 3 Series Architectural Shade Hardware
- Uses special fascia with fabric insert that matches vanes
- Limited lifetime warranty