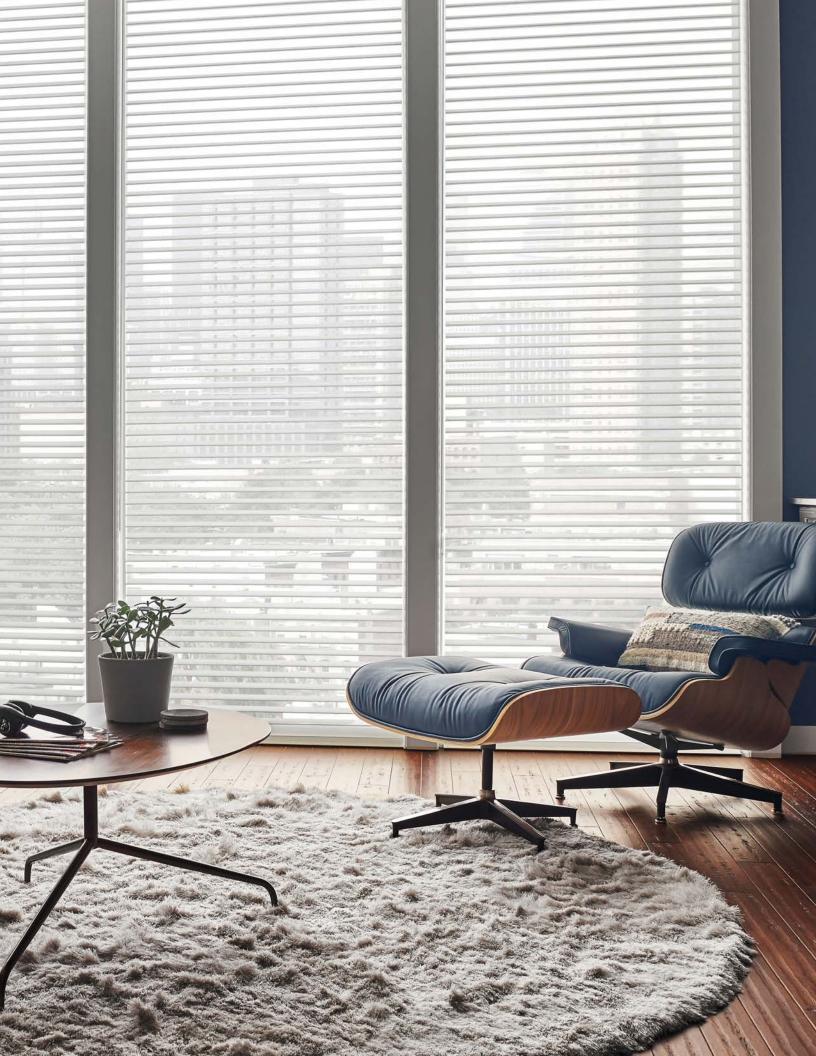

# HORIZONTAL SHEERS

An elegant Crestron shading solution that features horizontal fabric vanes floating between two layers of sheer, knitted fabric adding flexible natural light control to any room or space.

## **KEY FEATURES**

- Available in sizes up to 8' wide by 8' tall
- Can tilt open, closed or fully roll up to provide an unobstructed view
- Light filtering (translucent) fabrics available in 25 different colors/patterns
- Large 2.5" vanes provide approximately 1.25" view-through
- Uses QMT® 3 Series motor for silent yet robust operation
- Compatible with all 3 Series Architectural Shade Hardware
- Uses special fascia with fabric insert that matches vanes
- Limited lifetime warranty