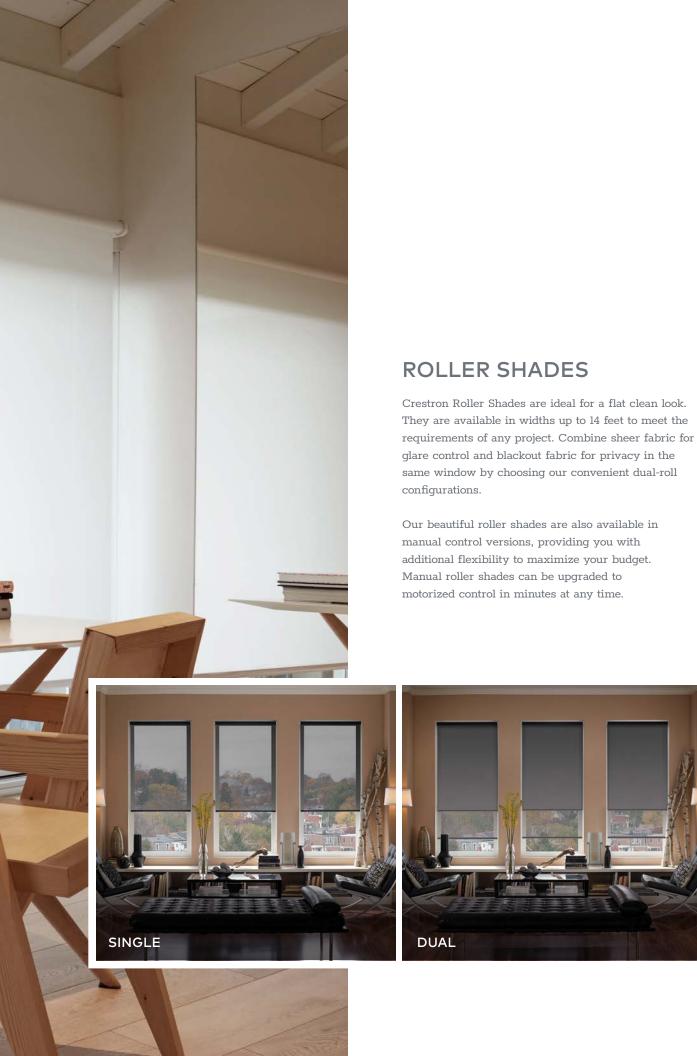

# FABRIC OPTIONS AND CHARACTERISTICS

Crestron fabric options help you effectively manage the sun's heat and glare to create interior spaces that are exceptionally comfortable as well as beautiful. What's more, selecting the optimum shade type for each room can lead to dramatic energy savings.

## SHEER FABRICS

Transmits light so that objects or images are seen through the weave.

### Benefits

- UV protection
- Natural light and glare control
- Reduced solar heat gain

## LIGHT FILTERING FABRICS

Transmits diffused light, eliminating the perception of distinct images.

### Benefits

- UV protection
- Natural light and glare control
- Reduced solar heat gain
- Adds privacy

## **BLACKOUT FABRICS**

Provides advanced light blockage and privacy.

## **Benefits**

- Ultimate light and glare control
- Dramatic reduction in solar heat gain